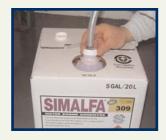

## Installation Instructions

Free Flowing System: 5-Gallon - 20kg

US Patents: 5,868,319 & 6,042,024

1. Attach the spray gun to stainless steel fitting on Free Flowing hose.

2. Attach Free Flowing hose to SIMALFA container and make sure it is tightened securely.

3. Locate and prepare a location to install the completed Free Flowing system. Turn the container over so the hose connection is facing down, properly place in position and attach compressed air to begin spraying.