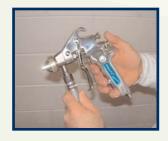

## Installation Instructions

Free Flowing System: 5-Gallon - 20kg

US Patents: 5,868,319 & 6,042,024

1. Attach the spray gun to stainless steel fitting on Free Flowing hose.

2. Attach Free Flowing hose to SIMALFA container and make sure it is tightened securely.