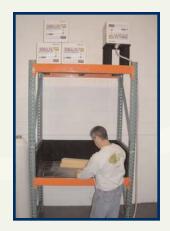

3. Locate and prepare a location to install the completed Free Flowing system. Turn the container over so the hose connection is facing down, properly place in position and attach compressed air to begin spraying.

Box Height Off Floor: 10 feet

Atomization Air Pressure: 25-40psi maximum Spray Gun: SIMALFA HVLP with built in regulator

Fluid Hose Length: 12'

SPECIAL NOTICE:

Be certain not to apply stress onto the area where the hose attaches to the box. Undo stress can cause the compression fitting to release from liner.